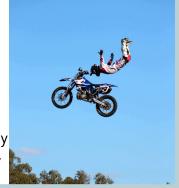

Don't miss any of the chaos with the **Kaos** crew ripping up the lime light and suspending time as they defy gravity, with their freestyle motorcross tricks, on Saturday evening, 9th March 2024.